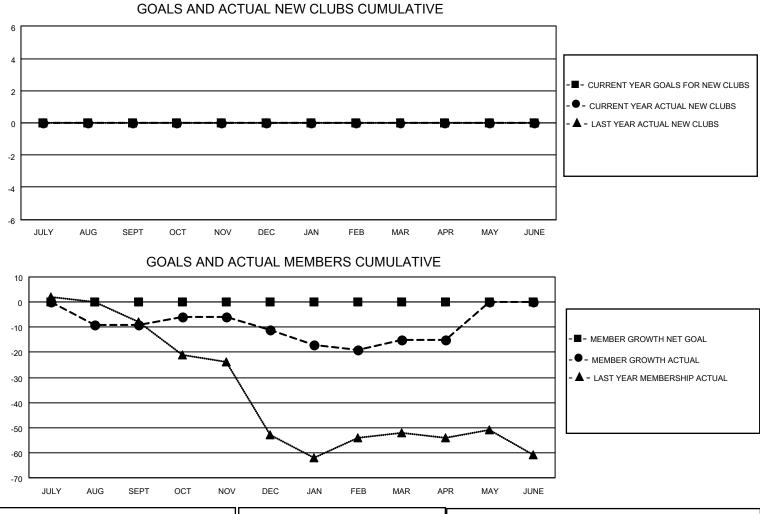

## LOCATION WYOMING

District 15

Results as of: 4/30/2022

| Clubs                 |               |           |               | Members               |                        |                         |                                                    |
|-----------------------|---------------|-----------|---------------|-----------------------|------------------------|-------------------------|----------------------------------------------------|
| RESULTS FOR 2021-2022 |               |           |               | RESULTS FOR 2021-2022 |                        |                         |                                                    |
| QUARTER               | NEW CLUB GOAL | NEW CLUBS | DROPPED CLUBS | QUARTER MEM           | BER GROWTH NET<br>GOAL | MEMBER GROWTH<br>ACTUAL | DROPPED<br>MEMBERS ACTUAL<br>(including transfers) |
| JULY/AUG/SEPT         | 0             | 0         | 1             | JULY/AUG/SEPT         | 0                      | 22                      | 21                                                 |
| OCT/NOV/DEC           | 0             | 0         | 0             | OCT/NOV/DEC           | 0                      | 28                      | 27                                                 |
| JAN/FEB/MAR           | 0             | 0         | 0             | JAN/FEB/MAR           | 0                      | 26                      | 25                                                 |
| APR/MAY/JUNE          | 0             | 0         | 0             | APR/MAY/JUNE          | 0                      | 8                       | 8                                                  |